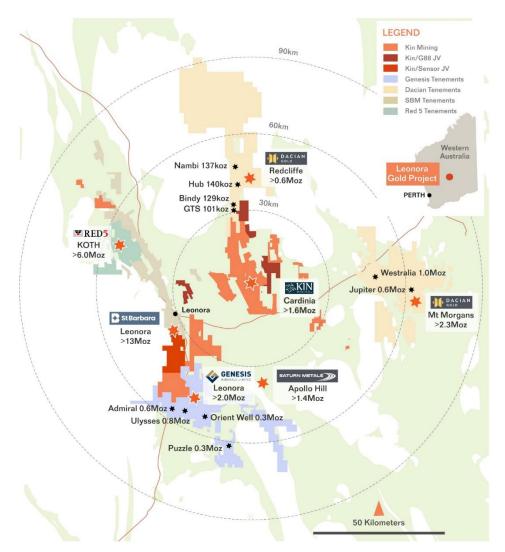

The Desdemona North JV tenure (shown on Figure A1), which sits immediately to the north and west of Kin's Desdemona and Raeside projects and along strike from Genesis Minerals Gwalia mine, now returns to 100% ownership by Kin Mining NL.

Figure A1 - Regional overview showing KIN tenure and surrounding projects with significant Mineral Resources